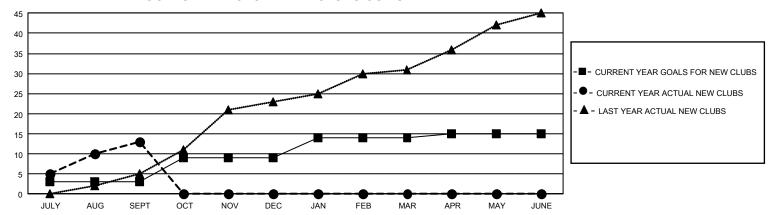

## GMT Constitutional Area 7, Group C

REPORT DOES NOT INCLUDE CLUBS IN UNDISTRICTED AREAS.

| Clubs                 |               |           |               | Members               |                        |                         |                                                    |
|-----------------------|---------------|-----------|---------------|-----------------------|------------------------|-------------------------|----------------------------------------------------|
| RESULTS FOR 2022-2023 |               |           |               | RESULTS FOR 2022-2023 |                        |                         |                                                    |
| QUARTER               | NEW CLUB GOAL | NEW CLUBS | DROPPED CLUBS | QUARTER MEM           | BER GROWTH NET<br>GOAL | MEMBER GROWTH<br>ACTUAL | DROPPED MEMBERS<br>ACTUAL (including<br>transfers) |
| JULY/AUG/SEPT         | 9             | 13        | 3             | JULY/AUG/SEPT         | 250                    | 940                     | 195                                                |
| OCT/NOV/DEC           | 18            | 0         | 0             | OCT/NOV/DEC           | 370                    | 0                       | 0                                                  |
| JAN/FEB/MAR           | 15            | 0         | 0             | JAN/FEB/MAR           | 260                    | 0                       | 0                                                  |
| APR/MAY/JUNE          | 3             | 0         | 0             | APR/MAY/JUNE          | 300                    | 0                       | 0                                                  |

## GOALS AND ACTUAL NEW CLUBS CUMULATIVE