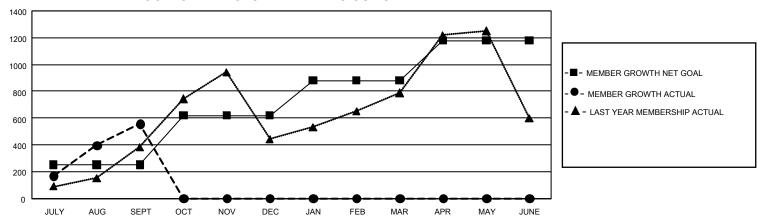

## GMT Constitutional Area 7, Group C

REPORT DOES NOT INCLUDE CLUBS IN UNDISTRICTED AREAS.

| Clubs                 |               |           |               | Members               |                        |                         |                                                    |
|-----------------------|---------------|-----------|---------------|-----------------------|------------------------|-------------------------|----------------------------------------------------|
| RESULTS FOR 2022-2023 |               |           |               | RESULTS FOR 2022-2023 |                        |                         |                                                    |
| QUARTER               | NEW CLUB GOAL | NEW CLUBS | DROPPED CLUBS | QUARTER MEM           | BER GROWTH NET<br>GOAL | MEMBER GROWTH<br>ACTUAL | DROPPED MEMBERS<br>ACTUAL (including<br>transfers) |
| JULY/AUG/SEPT         | 9             | 13        | 3             | JULY/AUG/SEPT         | 250                    | 940                     | 195                                                |
| OCT/NOV/DEC           | 18            | 0         | 0             | OCT/NOV/DEC           | 370                    | 0                       | 0                                                  |
| JAN/FEB/MAR           | 15            | 0         | 0             | JAN/FEB/MAR           | 260                    | 0                       | 0                                                  |
| APR/MAY/JUNE          | 3             | 0         | 0             | APR/MAY/JUNE          | 300                    | 0                       | 0                                                  |

## GOALS AND ACTUAL MEMBERS CUMULATIVE

| DROPPED CLUBS: 3 |     | 123 CLUBS OF 389 ADDED 1<br>OR MORE NEW MEMBERS | GENDER DISTRIBUTION                 |                |  |
|------------------|-----|-------------------------------------------------|-------------------------------------|----------------|--|
|                  |     | OR MORE NEW MEMBERS                             | MALE                                | 5,134 (42.57%) |  |
|                  |     |                                                 | FEMALE                              | 6,921 (57.39%) |  |
| DROPPED MEMBERS  |     |                                                 | NON BINARY                          | 0 (0.00%)      |  |
| DECEASED         | 9   |                                                 | PREFER NOT TO ANSWER                | 4 (0.03%)      |  |
| CLUB CANCELLED   | 0   |                                                 | TOTAL FAMILY UNIT MEMBERS           | 3,123          |  |
| OTHER            | 186 | CLICK HERE FOR                                  | -,                                  |                |  |
| TOTAL            | 195 | CUMULATIVE MEMBERSHIP DATA                      | FAMILY MEMBERS PAYING HALF DUES 1,8 |                |  |